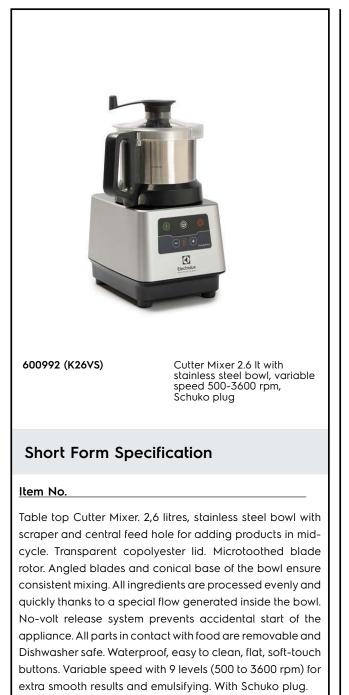

Food Processor TrinityPro Cutter Mixer 2,6 Lt -Variable Speed

### Main Features

- Tabletop cutter mixer and emulsifier allowing fast chopping, mixing, mincing, griding, liquidizing and kneading.
- Includes 2,6 liter stainless steel bowl with microtoothed blades rotor.
- Bowl/lid scraper included for uniform smooth results (emulsifying) and continuous working.
- Transparent lid, with funnel shaped hole, to add ingredients during use.
- All ingredients are processed evenly and quickly thanks to a special movement generated inside the bowl.
- Easy to clean and waterproof control panel with flat on/off button and pulse function.
- Pulse function for coarse chopping.
- All parts in contact with food are removable without the use of tools, completely dismountable and dishwasher safe.
- ErgoCert 4-star certification for ergonomic design and ease of use.
- Productivity up to 50 settings per service.
- 9 speed levels for extra smooth results and high speed emulsifying.

# Construction

- Bowl in AISI 304 stainless steel.
- Micro-toothed blades in 420 AISI stainless steel and ergonomic scraper in resistant composite material to ensure consistent mixing.
- compact design, easy to move and store.
- IPX5 (IP55) waterproof, flat, touch-control panel.
- Main switch ON/OFF on the back of the appliance.
- Asynchronous industrial motor with no brushes for high reliability and quiet functioning, stainless steel motor shaft.
- Variable speed: 500 3600 rpm.
- Motor power: 750 Watt.
- Food safety assured in accordance to European directives and UK legislation. In addition, materials in contact with food, are BPA-free.
- Product safety conform to European directives, UK legislation and international health and safety standards.