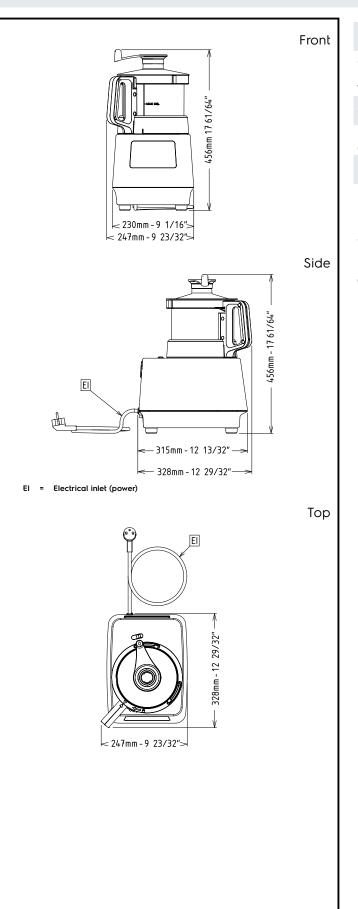

# Food Processor TrinityPro Cutter Mixer 2,6 Lt -Variable Speed

| Electric                                                                                                                                                                                                        |                                                               |
|-----------------------------------------------------------------------------------------------------------------------------------------------------------------------------------------------------------------|---------------------------------------------------------------|
| Supply voltage:<br>Electrical power max.:<br>Total Watts:                                                                                                                                                       | 220-240 V/1N ph/50/60 Hz<br>0.75 kW<br>0.75 kW                |
| Capacity:                                                                                                                                                                                                       |                                                               |
| Performance (up to):<br>Capacity:                                                                                                                                                                               | 2.6 litres                                                    |
| Key Information:                                                                                                                                                                                                |                                                               |
| External dimensions, Width:<br>External dimensions, Depth:<br>External dimensions, Height:<br>Shipping weight:<br>Meat mincing capacity:<br>Mayonnaise preparation<br>capacity:<br>Pastry preparation capacity: | 247 mm<br>328 mm<br>456 mm<br>16.6 kg<br>0 kg<br>0 kg<br>0 kg |